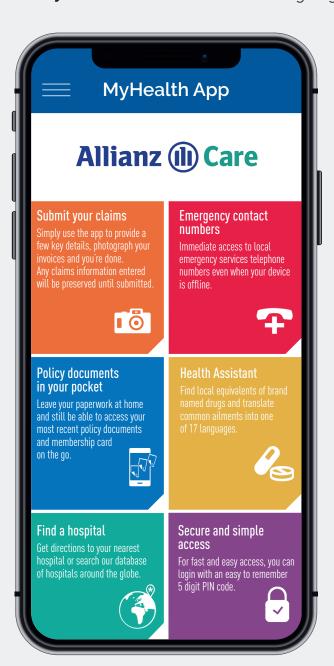

With the multi-lingual and user-friendly mobile app, **Allianz MyHealth**, you can manage your health insurance anytime, anywhere!

#### **E-CLAIMS SERVICE**

Say goodbye to paper! Simply use the **Allianz MyHealth** app to provide a few key details, photograph your invoices and you're done.

#### ... STAY CONNECTED

- Download your insurance certificate, table of benefits and electronic version of your omembership card
- · Check claim status and amounts reimbursed
- Make a payment

#### ... EXPERTS AVAILABLE 24/7

- Qualified professionals always on hand 24/7 to provide you with confidential medical advice
- "Expat Assistance Programme" to provide mental, financial, physical and emotional wellbeing support

#### **EASY AND FAST!**

• Anytime, Anywhere... Scan and email us your completed claim forms, they will be processed within 48 hours.

## The most easy-to-use student health insurance plan!

Benefit from the **Allianz MyHealth** app.

A simple, easy way to access and manage your health insurance. **Allianz MyHealth** is available in 5 languages.